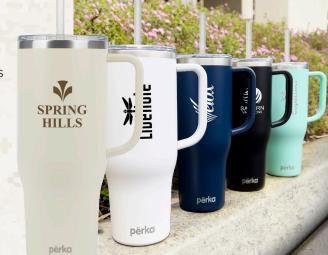

# përka

KM8416 PERKA® KEMPTON 40 OZ. DOUBLE WALL, STAINLESS STEEL TRAVEL MUG

KM8202 PERKA® BARBAROSSA 24 OZ. RECYCLED STEEL AND COFFEE

KM8407 PERKA® WAYFARER 24 OZ. 304 DOUBLE WALL STAINLESS STEEL MUG