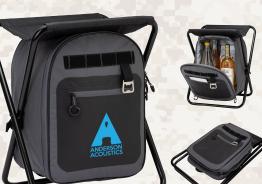

### iCOOL.

KB4302 WORK® PRO BACKPACK

GR4803 ICOOL® XTREME **ADVENTURE** HIGH-PERFORMANCE COOLER BAG

GR4440 ICOOL® PINECREST 12-CAN COOLER