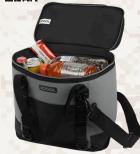

### iCOOL.

KB4302 WORK® PRO BACKPACK

GR4803 ICOOL® XTREME **ADVENTURE** HIGH-PERFORMANCE COOLER BAG

GR4440 ICOOL® PINECREST 12-CAN COOLER