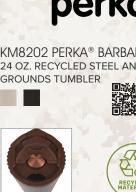

# përka

KM8416 PERKA® KEMPTON 40 OZ. DOUBLE WALL, STAINLESS STEEL TRAVEL MUG

KM8202 PERKA® BARBAROSSA 24 OZ. RECYCLED STEEL AND COFFEE

KM8407 PERKA® WAYFARER 24 OZ. 304 DOUBLE WALL STAINLESS STEEL MUG