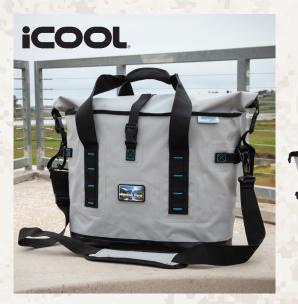

### iCOOL.

KB4302 WORK® PRO BACKPACK

GR4803 ICOOL® XTREME **ADVENTURE** HIGH-PERFORMANCE COOLER BAG

GR4440 ICOOL® PINECREST 12-CAN COOLER