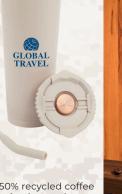

# përka

KM8416 PERKA® KEMPTON 40 OZ. DOUBLE WALL, STAINLESS STEEL TRAVEL MUG

KM8202 PERKA® BARBAROSSA 24 OZ. RECYCLED STEEL AND COFFEE

KM8407 PERKA® WAYFARER 24 OZ. 304 DOUBLE WALL STAINLESS STEEL MUG