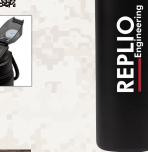

# përka

KM8416 PERKA® KEMPTON 40 OZ. DOUBLE WALL, STAINLESS STEEL TRAVEL MUG

KM8202 PERKA® BARBAROSSA 24 OZ. RECYCLED STEEL AND COFFEE

KM8407 PERKA® WAYFARER 24 OZ. 304 DOUBLE WALL STAINLESS STEEL MUG