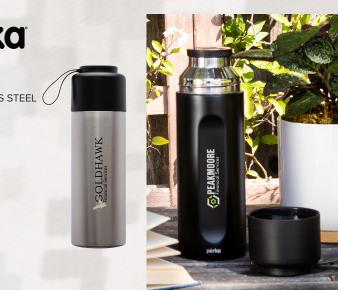

SHELTER TO SOLDIER<sup>™</sup>- VOL. 2

A portion of all proceeds from the Perka<sup>®</sup>, Work, and iCOOL<sup>®</sup> collections is donated to Shelter to Soldier™, a non-profit organization that rescues dogs to train as service animals for veterans in need.



**W R K** iCOOL



CONSTELLATION

KW3504 PERKA® REX

WATER BOTTLE

32 OZ. DOUBLE WALL, STAINLESS STEEL

## përka



Clips DATA SYSTEMS

përka

KM8407 PERKA® WAYFARER

24 OZ. 304 DOUBLE WALL STAINLESS STEEL MUG



TT best

REDLANDS



KM8416 PERKA® KEMPTON 40 OZ. DOUBLE WALL, STAINLESS STEEL TRAVEL MUG



Great Dane



KW1517 PERKA® BRIXTON 17 OZ. DOUBLE WALL, STAINLESS STEEL WATER BOTTLE













**W**@RK

KB4300 WORK® DAY

BACKPACK





A portion of all proceeds from the Perka®, Work, and iCOOL® collections is donated to Shelter to Soldier™, a non-profit organization that rescues dogs to train as service animals for veterans in need.







GR4514 ICOOL® PARADISE BACKPACK COOLER







iCOOL





UMEN

KB4302 WORK® PRO BACKPACK



GR4803 ICOOL® XTREME ADVENTURE HIGH-PERFORMANCE COOLER BAG





RUSTIC BISON

KW3506 ICOOL<sup>®</sup> SILVERTON 34 OZ. DOUBLE WALL, STAINLESS STEEL WATER BOTTLE













GR4440 ICOOL® PINECREST 12-CAN COOLER