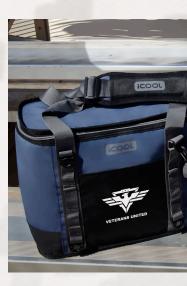

GR4514 ICOOL® PARADISE BACKPACK COOLER

iCOOL

UMEN

KB4302 WORK® PRO BACKPACK

GR4803 ICOOL® XTREME ADVENTURE HIGH-PERFORMANCE COOLER BAG

RUSTIC BISON

KW3506 ICOOL<sup>®</sup> SILVERTON 34 OZ. DOUBLE WALL, STAINLESS STEEL WATER BOTTLE