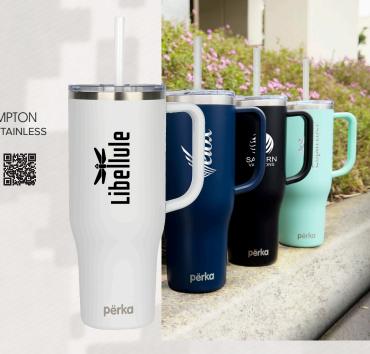

## përka

Clips DATA SYSTEMS

përka

KM8407 PERKA® WAYFARER

24 OZ. 304 DOUBLE WALL STAINLESS STEEL MUG

TT best

REDLANDS

KM8416 PERKA® KEMPTON 40 OZ. DOUBLE WALL, STAINLESS STEEL TRAVEL MUG