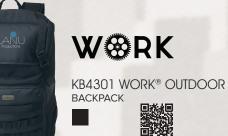

Great Dane

KW1517 PERKA® BRIXTON 17 OZ. DOUBLE WALL, STAINLESS STEEL WATER BOTTLE

**W**@RK

KB4300 WORK® DAY

BACKPACK

A portion of all proceeds from the Perka®, Work, and iCOOL® collections is donated to Shelter to Soldier™, a non-profit organization that rescues dogs to train as service animals for veterans in need.