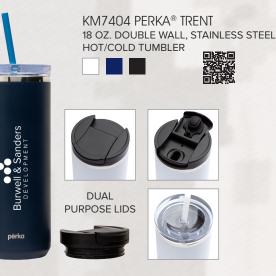

SHELTER TO SOLDIER<sup>™</sup>- VOL. 2

A portion of all proceeds from the Perka<sup>®</sup>, Work, and iCOOL<sup>®</sup> collections is donated to Shelter to Soldier™, a non-profit organization that rescues dogs to train as service animals for veterans in need.



**W R K** iCOOL



CONSTELLATION

KW3504 PERKA® REX

WATER BOTTLE

32 OZ. DOUBLE WALL, STAINLESS STEEL

## përka



Clips DATA SYSTEMS

përka

KM8407 PERKA® WAYFARER

24 OZ. 304 DOUBLE WALL STAINLESS STEEL MUG



TT best

REDLANDS



KM8416 PERKA® KEMPTON 40 OZ. DOUBLE WALL, STAINLESS STEEL TRAVEL MUG



Great Dane



KW1517 PERKA® BRIXTON 17 OZ. DOUBLE WALL, STAINLESS STEEL WATER BOTTLE













**W**@RK

KB4300 WORK® DAY

BACKPACK





A portion of all proceeds from the Perka®, Work, and iCOOL® collections is donated to Shelter to Soldier™, a non-profit organization that rescues dogs to train as service animals for veterans in need.







GR4514 ICOOL® PARADISE BACKPACK COOLER







iCOOL





UMEN

KB4302 WORK® PRO BACKPACK



GR4803 ICOOL® XTREME ADVENTURE HIGH-PERFORMANCE COOLER BAG





RUSTIC BISON

KW3506 ICOOL<sup>®</sup> SILVERTON 34 OZ. DOUBLE WALL, STAINLESS STEEL WATER BOTTLE