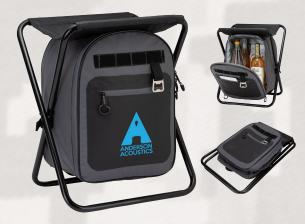

er™, a non-profit organization that rescues dogs to train as service animals for veterans in need.



**W R K** iCOOL



CONSTELLATION

KW3504 PERKA® REX

WATER BOTTLE

32 OZ. DOUBLE WALL, STAINLESS STEEL

## përka



Clips DATA SYSTEMS

përka

KM8407 PERKA® WAYFARER

24 OZ. 304 DOUBLE WALL STAINLESS STEEL MUG



TT best

REDLANDS



KM8416 PERKA® KEMPTON 40 OZ. DOUBLE WALL, STAINLESS STEEL TRAVEL MUG



Great Dane



KW1517 PERKA® BRIXTON 17 OZ. DOUBLE WALL, STAINLESS STEEL WATER BOTTLE













**W**@RK

KB4300 WORK® DAY

BACKPACK





A portion of all proceeds from the Perka®, Work, and iCOOL® collections is donated to Shelter to Soldier™, a non-profit organization that rescues dogs to train as service animals for veterans in need.







GR4514 ICOOL® PARADISE BACKPACK COOLER







iCOOL





UMEN

KB4302 WORK® PRO BACKPACK



GR4803 ICOOL® XTREME ADVENTURE HIGH-PERFORMANCE COOLER BAG





RUSTIC BISON

KW3506 ICOOL<sup>®</sup> SILVERTON 34 OZ. DOUBLE WALL, STAINLESS STEEL WATER BOTTLE













GR4440 ICOOL® PINECREST 12-CAN COOLER