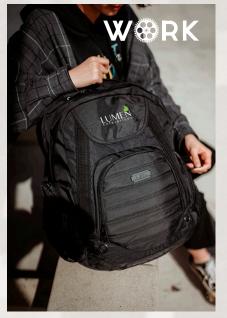

GR4514 ICOOL® PARADISE BACKPACK COOLER

iCOOL

UMEN

KB4302 WORK® PRO BACKPACK

GR4803 ICOOL® XTREME ADVENTURE HIGH-PERFORMANCE COOLER BAG

RUSTIC BISON

KW3506 ICOOL<sup>®</sup> SILVERTON 34 OZ. DOUBLE WALL, STAINLESS STEEL WATER BOTTLE