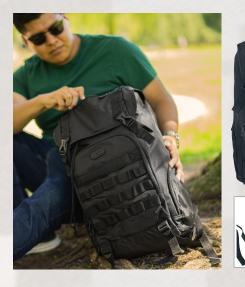

Great Dane

KW1517 PERKA® BRIXTON 17 OZ. DOUBLE WALL, STAINLESS STEEL WATER BOTTLE

**W**@RK

KB4300 WORK® DAY

BACKPACK

A portion of all proceeds from the Perka®, Work, and iCOOL® collections is donated to Shelter to Soldier™, a non-profit organization that rescues dogs to train as service animals for veterans in need.