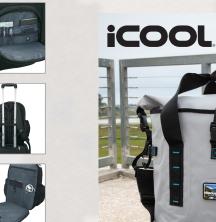

GR4514 ICOOL® PARADISE BACKPACK COOLER

iCOOL

UMEN

KB4302 WORK® PRO BACKPACK

GR4803 ICOOL® XTREME ADVENTURE HIGH-PERFORMANCE COOLER BAG

RUSTIC BISON

KW3506 ICOOL<sup>®</sup> SILVERTON 34 OZ. DOUBLE WALL, STAINLESS STEEL WATER BOTTLE

GR4440 ICOOL® PINECREST 12-CAN COOLER