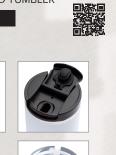

**W R K** iCOOL

CONSTELLATION

KW3504 PERKA® REX

WATER BOTTLE

32 OZ. DOUBLE WALL, STAINLESS STEEL