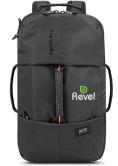

rest Foundation and Solo New York® have partnered together and will plant a tree with the sale of each RE:CYCLED COLLECTION bag.



KL0009 SOLO NY® RE:FOCUS 13" SLEEVE



MADE FROM RE:CYCLED WATER BOTTLES



KL0010 SOLO NY® RE:FOCUS 15.6" SLEEVE







KL2054 SOLO NY® RE:DEFINE BACKPACK















Solo

THE RE:CYCLED COLLECTION

Working on behalf of the American public, the National Forest Foundation leads forest conservation efforts and promotes responsible recreation to inspire personal and meaningful connections to our National Forests.

The National Forest Foundation and Solo New York® have partnered together and will plant a tree with the sale of each RE:CYCLED COLLECTION bag.







KC1804 SOLO NY® DUANE HYBRID BRIEFCASE



















KL1015 SOLO NY® ASTOR SLIM BRIEF









KL5010 ALL-STAR BACKPACK DUFFEL



KL0002 SOLO NY® BOND 15.6" SLEEVE