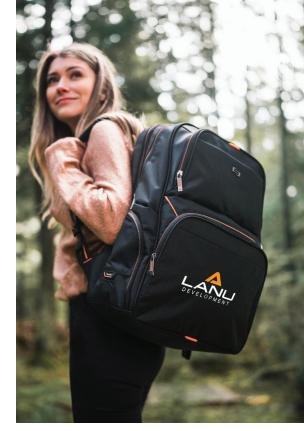

KL0009 SOLO NY® RE:FOCUS 13" SLEEVE

MADE FROM RE:CYCLED WATER BOTTLES

KL0010 SOLO NY® RE:FOCUS 15.6" SLEEVE

KL2054 SOLO NY® RE:DEFINE BACKPACK

Solo

THE RE:CYCLED COLLECTION

Working on behalf of the American public, the National Forest Foundation leads forest conservation efforts and promotes responsible recreation to inspire personal and meaningful connections to our National Forests.