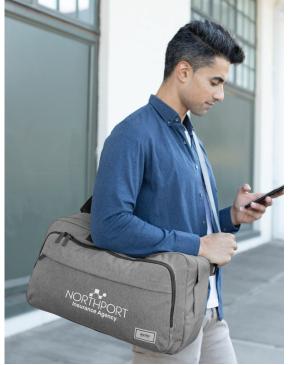

## Logomark Different by design



Solo NEW YORK

Unique. Functional. Stylish. Solo New York bags are inspired by the Big Apple but have universal appeal.













The National Forest Foundation and Solo New York® have partnered together and will plant a tree with the sale of each RE:CYCLED COLLECTION bag.



KL0009 SOLO NY® RE:FOCUS 13" SLEEVE



MADE FROM RE:CYCLED WATER BOTTLES



KL0010 SOLO NY® RE:FOCUS 15.6" SLEEVE







KL2054 SOLO NY® RE:DEFINE BACKPACK















Solo

THE RE:CYCLED COLLECTION

Working on behalf of the American public, the National Forest Foundation leads forest conservation efforts and promotes responsible recreation to inspire personal and meaningful connections to our National Forests.

The National Forest Foundation and Solo New York® have partnered together and will plant a tree with the sale of each RE:CYCLED COLLECTION bag.







KC1804 SOLO NY® DUANE HYBRID BRIEFCASE



















KL1015 SOLO NY® ASTOR SLIM BRIEF









KL5010 ALL-STAR BACKPACK DUFFEL



KL0002 SOLO NY® BOND 15.6" SLEEVE