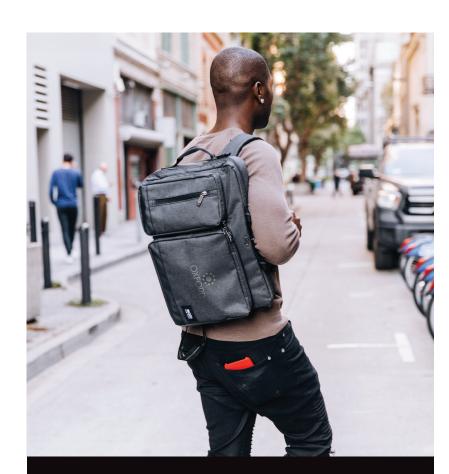

The National Forest Foundation and Solo New York® have partnered together and will plant a tree with the sale of each RE:CYCLED COLLECTION bag.

KC1804 SOLO NY® DUANE HYBRID BRIEFCASE

KL1015 SOLO NY® ASTOR SLIM BRIEF