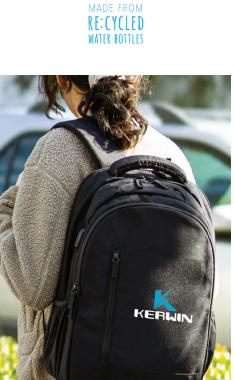

KL0009 SOLO NY® RE:FOCUS 13" SLEEVE

MADE FROM RE:CYCLED WATER BOTTLES

KL0010 SOLO NY® RE:FOCUS 15.6" SLEEVE

KL2054 SOLO NY® RE:DEFINE BACKPACK

Solo

THE RE:CYCLED COLLECTION

Working on behalf of the American public, the National Forest Foundation leads forest conservation efforts and promotes responsible recreation to inspire personal and meaningful connections to our National Forests.