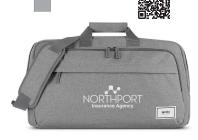

## Logomark Different by design



Solo NEW YORK

Unique. Functional. Stylish. Solo New York bags are inspired by the Big Apple but have universal appeal.













The National Forest Foundation and Solo New York® have partnered together and will plant a tree with the sale of each RE:CYCLED COLLECTION bag.



KL0009 SOLO NY® RE:FOCUS 13" SLEEVE



MADE FROM RE:CYCLED WATER BOTTLES



KL0010 SOLO NY® RE:FOCUS 15.6" SLEEVE







KL2054 SOLO NY® RE:DEFINE BACKPACK















Solo

THE RE:CYCLED COLLECTION

Working on behalf of the American public, the National Forest Foundation leads forest conservation efforts and promotes responsible recreation to inspire personal and meaningful connections to our National Forests.

The National Forest Foundation and Solo New York® have partnered together and will plant a tree with the sale of each RE:CYCLED COLLECTION bag.







KC1804 SOLO NY® DUANE HYBRID BRIEFCASE



















KL1015 SOLO NY® ASTOR SLIM BRIEF









KL5010 ALL-STAR BACKPACK DUFFEL



KL0002 SOLO NY® BOND 15.6" SLEEVE