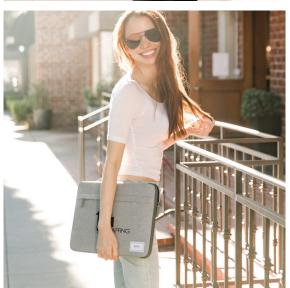

## Logomark Different by design



Solo NEW YORK

Unique. Functional. Stylish. Solo New York bags are inspired by the Big Apple but have universal appeal.













The National Forest Foundation and Solo New York® have partnered together and will plant a tree with the sale of each RE:CYCLED COLLECTION bag.



KL0009 SOLO NY® RE:FOCUS 13" SLEEVE



MADE FROM RE:CYCLED WATER BOTTLES



KL0010 SOLO NY® RE:FOCUS 15.6" SLEEVE







KL2054 SOLO NY® RE:DEFINE BACKPACK















Solo

THE RE:CYCLED COLLECTION

Working on behalf of the American public, the National Forest Foundation leads forest conservation efforts and promotes responsible recreation to inspire personal and meaningful connections to our National Forests.

The National Forest Foundation and Solo New York® have partnered together and will plant a tree with the sale of each RE:CYCLED COLLECTION bag.







KC1804 SOLO NY® DUANE HYBRID BRIEFCASE



















KL1015 SOLO NY® A