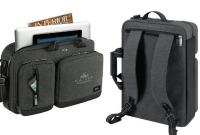

KL0009 SOLO NY® RE:FOCUS 13" SLEEVE

MADE FROM RE:CYCLED WATER BOTTLES

KL0010 SOLO NY® RE:FOCUS 15.6" SLEEVE

KL2054 SOLO NY® RE:DEFINE BACKPACK

Solo

THE RE:CYCLED COLLECTION

Working on behalf of the American public, the National Forest Foundation leads forest conservation efforts and promotes responsible recreation to inspire personal and meaningful connections to our National Forests.