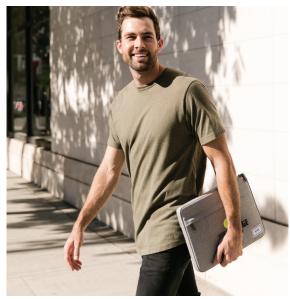

## Logomark Different by design



Solo NEW YORK

Unique. Functional. Stylish. Solo New York bags are inspired by the Big Apple but have universal appeal.













The National Forest Foundation and Solo New York® have partnered together and will plant a tree with the sale of each RE:CYCLED COLLECTION bag.



KL0009 SOLO NY® RE:FOCUS 13" SLEEVE



MADE FROM RE:CYCLED WATER BOTTLES



KL0010 SOLO NY® RE:FOCUS 15.6" SLEEVE







KL2054 SOLO NY® RE:DEFINE BACKPACK















Solo

THE RE:CYCLED COLLECTION

Working on behalf of the American public, the National Forest Foundation leads forest conservation efforts and promotes responsible recreation to inspire personal and meaningful connections to our National Forests.

The National Forest Foundation and Solo New York® have partnered together and will plant a tree with the sale of each RE:CYCLED COLLECTION bag.







KC1804 SOLO NY® DUANE HYBRID BRIEFCASE



















KL1015 SOLO NY®