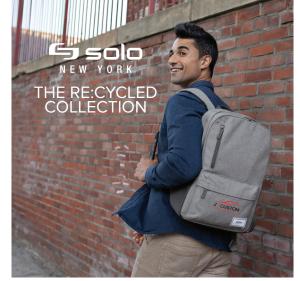

KL0009 SOLO NY® RE:FOCUS 13" SLEEVE

MADE FROM RE:CYCLED WATER BOTTLES

KL0010 SOLO NY® RE:FOCUS 15.6" SLEEVE

KL2054 SOLO NY® RE:DEFINE BACKPACK

Solo

THE RE:CYCLED COLLECTION

Working on behalf of the American public, the National Forest Foundation leads forest conservation efforts and promotes responsible recreation to inspire personal and meaningful connections to our National Forests.