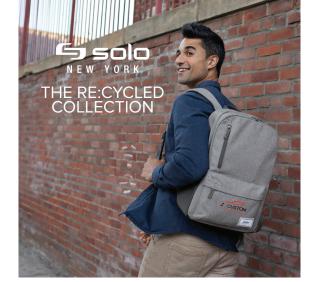

NEW YORK

Unique. Functional. Stylish. Solo New York bags are inspired by the Big Apple but have universal appeal.

The National Forest Foundation and Solo New York® have partnered together and will plant a tree with the sale of each RE:CYCLED COLLECTION bag.

KL0009 SOLO NY® RE:FOCUS 13" SLEEVE

KL0010 SOLO NY® RE:FOCUS 15.6" SLEEVE

KL5015 SOLO NY® RE:MOVE DUFFEL

KL2054 SOLO NY® RE:DEFINE BACKPACK

A CONTRACTOR OF THE STATE OF TH

Solo Solo

NEW YORK

THE RE:CYCLED COLLECTION