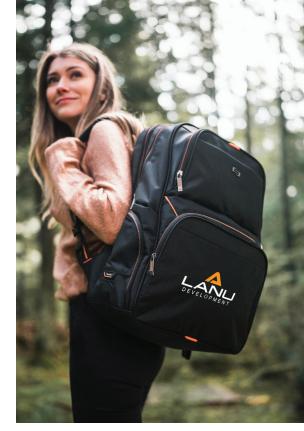

al Forest Foundation and Solo New York® have partnered together and will plant a tree with the sale of each RE:CYCLED COLLECTION bag.



KL0009 SOLO NY® RE:FOCUS 13" SLEEVE







KL0010 SOLO NY® RE:FOCUS 15.6" SLEEVE



KL5015 SOLO NY® RE:MOVE DUFFEL



KL2054 SOLO NY® RE:DEFINE BACKPACK







A CONTRACTOR OF THE STATE OF TH





Solo Solo

NEW YORK

THE RE:CYCLED COLLECTION

Working on behalf of the American public, the National Forest Foundation leads forest conservation efforts and promotes responsible recreation to inspire personal and meaningful connections to our National Forests.

The National Forest Foundation and Solo New York® have partnered together and will plant a tree with the sale of each RE:CYCLED COLLECTION bag.





KC1804 SOLO NY® DUANE HYBRID BRIEFCASE



















KL1015 SOLO NY® ASTOR SLIM BRIEF









KL5010 ALL-STAR BACKPACK DUFFEL



KL0002 SOLO NY® BOND 15.6" SLEEVE