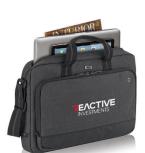

The National Forest Foundation and Solo New York® have partnered together and will plant a tree with the sale of each RE:CYCLED COLLECTION bag.

KC1804 SOLO NY® DUANE HYBRID BRIEFCASE

KL1015 SOLO NY® ASTOR SLIM BRIEF