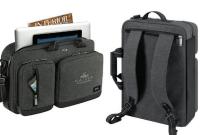

The National Forest Foundation and Solo New York® have partnered together and will plant a tree with the sale of each RE:CYCLED COLLECTION bag.

KC1804 SOLO NY® DUANE HYBRID BRIEFCASE

KL1015 SOLO NY® ASTOR SLIM BRIEF