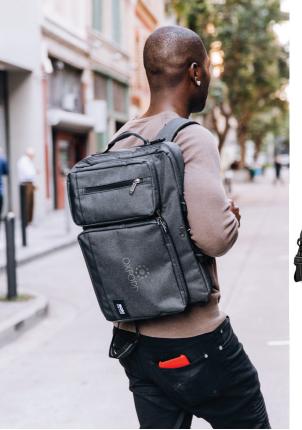

The National Forest Foundation and Solo New York® have partnered together and will plant a tree with the sale of each RE:CYCLED COLLECTION bag.

KC1804 SOLO NY® DUANE HYBRID BRIEFCASE

KL1015 SOLO NY® ASTOR SLIM BRIEF