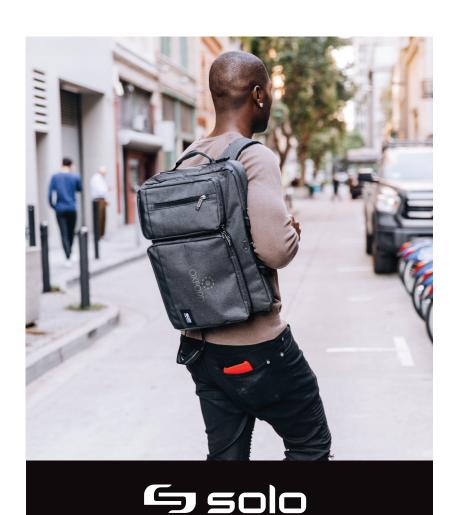

The National Forest Foundation and Solo New York® have partnered together and will plant a tree with the sale of each RE:CYCLED COLLECTION bag.

KC1804 SOLO NY® DUANE HYBRID BRIEFCASE

KL1015 SOLO NY® ASTOR SLIM BRIEF