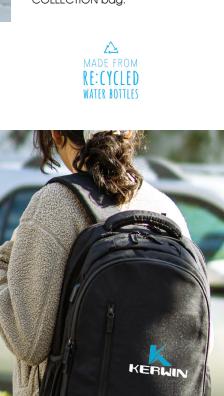

NEW YORK

Unique. Functional. Stylish. Solo New York bags are inspired by the Big Apple but have universal appeal.

The National Forest Foundation and Solo New York® have partnered together and will plant a tree with the sale of each RE:CYCLED COLLECTION bag.

The National Forest Foundation and Solo New York® have partnered together and will plant a tree with the sale of each RE:CYCLED COLLECTION bag.

KC1804 SOLO NY® DUANE HYBRID BRIEFCASE

KL1015 SOLO NY® ASTOR SLIM BRIEF