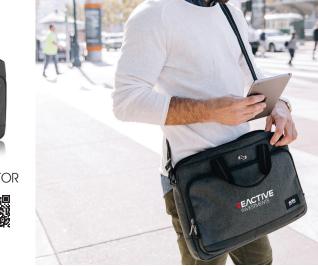

The National Forest Foundation and Solo New York® have partnered together and will plant a tree with the sale of each RE:CYCLED COLLECTION bag.

KC1804 SOLO NY® DUANE HYBRID BRIEFCASE

KL1015 SOLO NY® ASTOR SLIM BRIEF