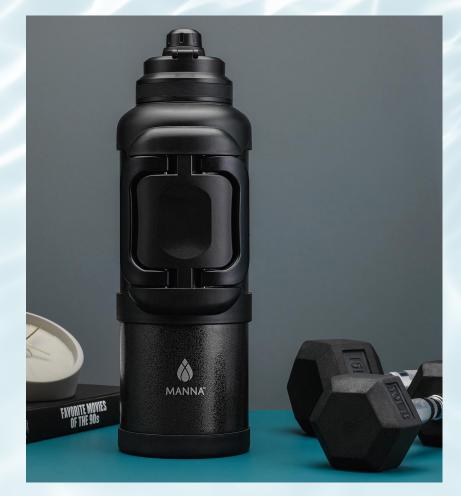

## MANNA 1 GALLON TITAN

ALARUM

CM2044 MANNA<sup>™</sup> 4L/1G TITAN STEEL BOTTLE

Keeps Drinks Cold for 120 Hours (5 Days) & Hot for 24 Hours

 $(\Delta)$ MANNA

Keeps Drinks Cold for 8 Hours & Hot for 18 Hours