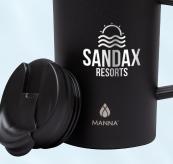

Inspired by the New York hustle of passionate people going about their lives.



Keeps Drinks Cold for 24 Hours & Hot for 12 Hours

MANNA





## MANNA 1 GALLON TITAN

ALARUM

CM2044 MANNA<sup>™</sup> 4L/1G TITAN STEEL BOTTLE



Keeps Drinks Cold for 120 Hours (5 Days) & Hot for 24 Hours



 $(\Delta)$ MANNA





Keeps Drinks Cold for 8 Hours & Hot for 18 Hours

CM1013 MANNA™ TAHOE 20 OZ. VACUUM INSULATED CAMPING MUG





nedi

CM1009 MANNA™ 40 OZ. BASIN STAINLESS STEEL MUG





CM1012 MANNA™ BEACON 13 OZ. VACUUM INSULATED CAMPING MUG 







Keeps Drinks Cold for 6 Hours & Hot for 12 Hours

CM2022 MANNA™ 26 OZ. RANGER STEEL BOTTLE





Keeps Drinks Cold for 24 Hours & Hot for 12 Hours



CM1006 MANNA<sup>™</sup> 18 OZ. RANGER PINT STEEL TUMBLER





Keeps Drinks



MANNA

Cold for 8 Hours & Hot for 18 Hours

**40 OZ.** 



Keeps Drinks Cold for 24 Hours & Hot for 8 Hours



## ANTI-SLIP NATURAL CORK BASE

Tonaux