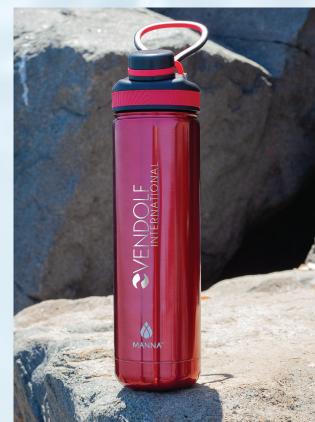

CM2022 MANNA™ 26 OZ. RANGER STEEL BOTTLE

Keeps Drinks Cold for 24 Hours & Hot for 12 Hours

CM1006 MANNA<sup>™</sup> 18 OZ. RANGER PINT STEEL TUMBLER

Keeps Drinks

MANNA

Cold for 8 Hours & Hot for 18 Hours

**40 OZ.** 