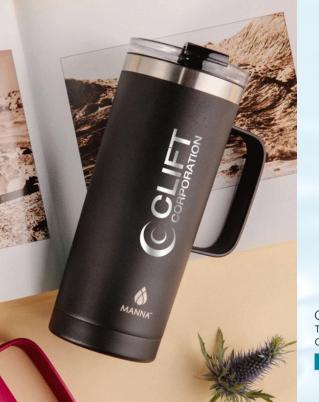

CM1013 MANNA™ TAHOE 20 OZ. VACUUM INSULATED CAMPING MUG

nedi

CM1009 MANNA™ 40 OZ. BASIN STAINLESS STEEL MUG

CM1012 MANNA™ BEACON 13 OZ. VACUUM INSULATED CAMPING MUG 

Keeps Drinks Cold for 6 Hours & Hot for 12 Hours