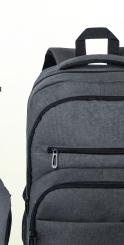

## **Eco Lifestyle Collection**

recycled sustainable reusable renewable

**ECO** Lifestyle KL2055 SOLO NY® RE:SOLVE BACKPACK

This sleeve's primary external material is made from recycled

water bottles.

KL0009 SOLO NY® RE:FOCUS 13" SLEEVE

This backpack's

primary external material is made from recycled water bottles.

bugatti

These bag's primary external material are made from recycled

Made from 100% naturally sustainable bamboo wood.