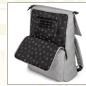

## **KP4147 STERLING RPET** ZIPPERED LETTER SIZE PADFOLIO

These padfolio's primary external material are made from recycled water bottles.

EH4001 SAVORY

LUNCH BOX SET

made from a blend of renewable wheat straw and BPA-free polypropylene. The lid is made from 100% naturally sustainable bamboo wood.