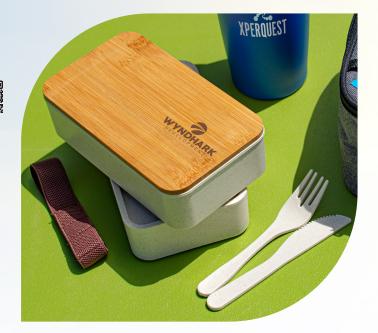

## **KP4147 STERLING RPET** ZIPPERED LETTER SIZE PADFOLIO

These padfolio's primary external material are made from recycled water bottles.

EH4001 SAVORY

LUNCH BOX SET

made from a blend of renewable wheat straw and BPA-free polypropylene. The lid is made from 100% naturally sustainable bamboo wood.