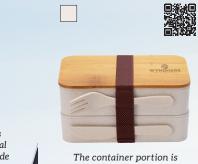

## **KP4147 STERLING RPET** ZIPPERED LETTER SIZE PADFOLIO

These padfolio's primary external material are made from recycled water bottles.

EH4001 SAVORY

LUNCH BOX SET

made from a blend of renewable wheat straw and BPA-free polypropylene. The lid is made from 100% naturally sustainable bamboo wood.