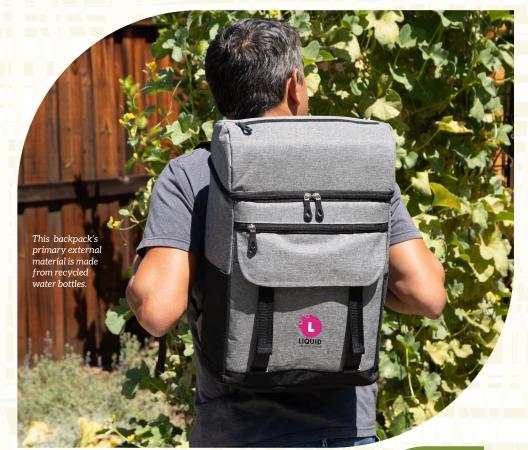

This backpack's

primary external material is made from recycled water bottles.

bugatti

These bag's primary external material are made from recycled

Made from 100% naturally sustainable bamboo wood.