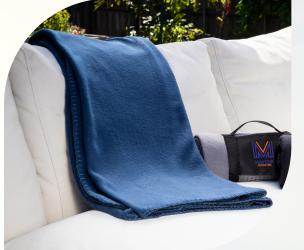

## GR5117 MONTANA 50" X 60" RPET BLANKET

This blanket is made from 100% recycled water bottle material.

The plastic portion is made from post-consumer recycled PET water bottles. KB5901 GREELEY RPET LAPTOP BACKPACK