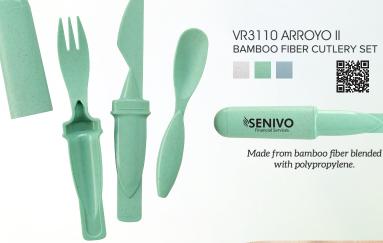

## **KP4147 STERLING RPET** ZIPPERED LETTER SIZE PADFOLIO

These padfolio's primary external material are made from recycled water bottles.

EH4001 SAVORY

LUNCH BOX SET

made from a blend of renewable wheat straw and BPA-free polypropylene. The lid is made from 100% naturally sustainable bamboo wood.