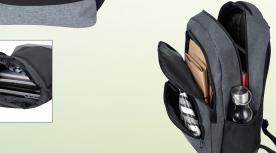

## GR5117 MONTANA 50" X 60" RPET BLANKET

This blanket is made from 100% recycled water bottle material.

The plastic portion is made from post-consumer recycled PET water bottles. KB5901 GREELEY RPET LAPTOP BACKPACK

KB5902 SPENCER RPET LAPTOP BACKPACK

These backpack's primary external material are made from recycled water bottles.

**\*NEXENT** 

Made with a blend of renewable wheat straw and BPA-free polypropylene.

Malibu