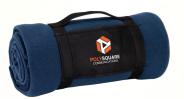

## GR5117 MONTANA 50" X 60" RPET BLANKET

This blanket is made from 100% recycled water bottle material.

The plastic portion is made from post-consumer recycled PET water bottles. KB5901 GREELEY RPET LAPTOP BACKPACK