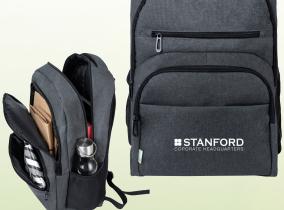

## GR5117 MONTANA 50" X 60" RPET BLANKET

This blanket is made from 100% recycled water bottle material.

The plastic portion is made from post-consumer recycled PET water bottles. KB5901 GREELEY RPET LAPTOP BACKPACK

KB5902 SPENCER RPET LAPTOP BACKPACK

These backpack's primary external material are made from recycled water bottles.

**\*NEXENT** 

Made with a blend of renewable wheat straw and BPA-free polypropylene.

Malibu