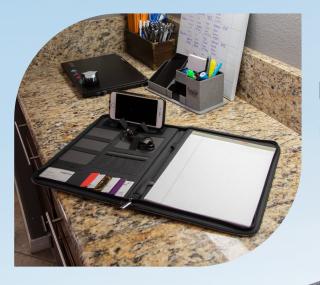

## **KP4147 STERLING RPET** ZIPPERED LETTER SIZE PADFOLIO

These padfolio's primary external material are made from recycled water bottles.

EH4001 SAVORY

LUNCH BOX SET

made from a blend of renewable wheat straw and BPA-free polypropylene. The lid is made from 100% naturally sustainable bamboo wood.