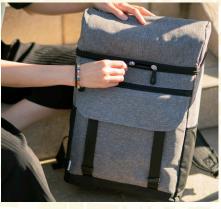

This backpack's

primary external material is made from recycled water bottles.

bugatti

These bag's primary external material are made from recycled

Made from 100% naturally sustainable bamboo wood.