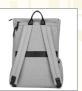

## GR5117 MONTANA 50" X 60" RPET BLANKET

This blanket is made from 100% recycled water bottle material.

The plastic portion is made from post-consumer recycled PET water bottles. KB5901 GREELEY RPET LAPTOP BACKPACK

KB5902 SPENCER RPET LAPTOP BACKPACK

These backpack's primary external material are made from recycled water bottles.

**\*NEXENT** 

Made with a blend of renewable wheat straw and BPA-free polypropylene.

Malibu