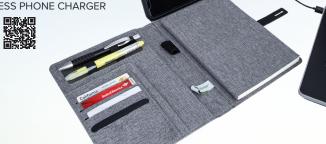

## **KP4147 STERLING RPET** ZIPPERED LETTER SIZE PADFOLIO

These padfolio's primary external material are made from recycled water bottles.

EH4001 SAVORY

LUNCH BOX SET

made from a blend of renewable wheat straw and BPA-free polypropylene. The lid is made from 100% naturally sustainable bamboo wood.