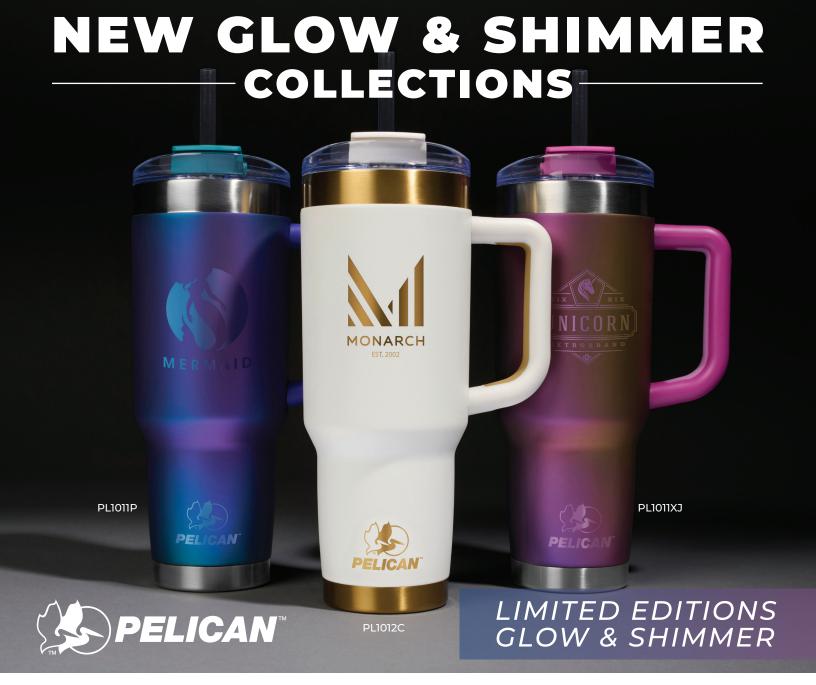

## PL1011 SHIMMER COLLECTION / PL1012 GLOW COLLECTION PELICAN PORTER™

40 OZ. DOUBLE WALL STAINLESS STEEL TRAVEL TUMBLER

As low as: \$58.00(c)

- · 40 oz. Capacity Travel Tumbler
- 90% Recycled 18/8 Double Wall Stainless Steel
- · Vacuum Insulated & Copper Lining
- · Splash-Resistant Screw-Top Lid w/ Rotator & Drinking Straw
- · Ergonomic Handle w/ TPR Grip
- · Fits Most Car Cup Holders

- · Keeps Drinks Hot for 9 Hours & Cold for 16 Hours
- · Durable Powder Coat Finish & Gold Trims PL1012
- · Iridescent Soft-Touch Rubber Coat Finish PL1011
- · Individual Package Size: 6 1/8" x 13 3/4" x 4 1/2"
- · FDA Compliant & BPA Free