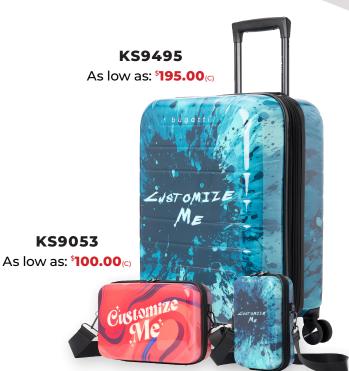

## KS9495- Customizable Carry-On Luggage

- · Carry-On Spinner Suitcase
- · Recycled PET (RPET) Outer, ABS Inner Shell
- 4 x 360-Degree Spinner Wheels
- · TSA-Lock, Reinforced Top Handle
- · Lined Interior w/Compression Straps, Dividers & Pockets
- Full Color Customizable Outer Shell

## KS9053/KS9054 - Customizable Wide/Tall Crossbody Case

- Crossbody Case
- · Recycled PET (RPET) Outer, ABS Inner Shell
- · Soft Scratch-Resistant Lining
- · Two Interior Stretch Mesh Pockets
- · Opens Flat When Side Gussets are Unsnapped
- · Full Color Customizable Outer Shell