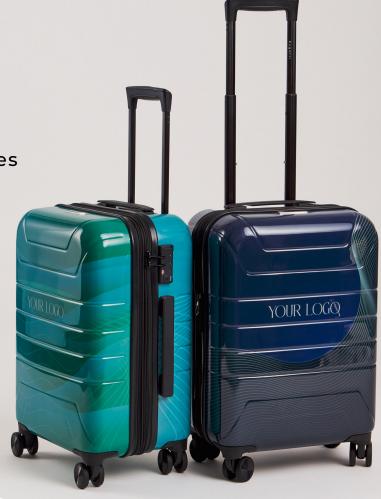

## KS9495- Customizable Carry-On Luggage

- · Carry-On Spinner Suitcase
- · Recycled PET (RPET) Outer, ABS Inner Shell
- 4 x 360-Degree Spinner Wheels
- · TSA-Lock, Reinforced Top Handle
- · Lined Interior w/Compression Straps, Dividers & Pockets
- Full Color Customizable Outer Shell