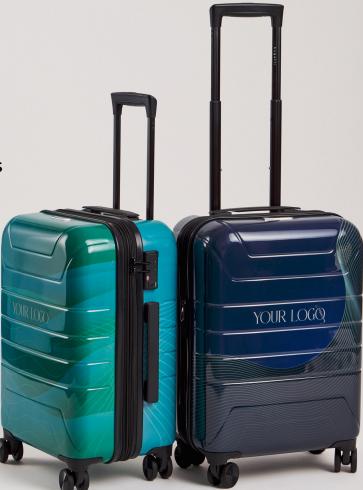

### KS9495- Customizable Carry-On Luggage

- Carry-On Spinner Suitcase
- Recycled PET (RPET) Outer, ABS Inner Shell
- 4 x 360-Degree Spinner Wheels
- TSA-Lock, Reinforced Top Handle
- · Lined Interior w/Compression Straps, Dividers & Pockets
- Full Color Customizable Outer Shell