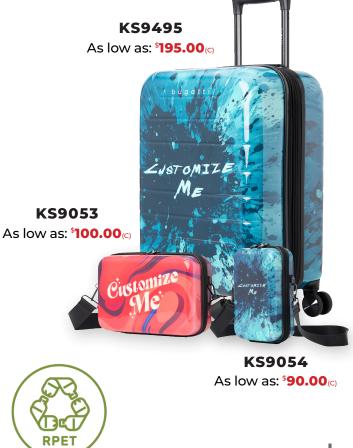

### KS9495- Customizable Carry-On Luggage

- Carry-On Spinner Suitcase
- Recycled PET (RPET) Outer, ABS Inner Shell
- 4 x 360-Degree Spinner Wheels
- TSA-Lock, Reinforced Top Handle
- · Lined Interior w/Compression Straps, Dividers & Pockets
- Full Color Customizable Outer Shell

#### KS9053/KS9054 - Customizable Wide/Tall Crossbody Case

- Crossbody Case
- Recycled PET (RPET) Outer, ABS Inner Shell
- Soft Scratch-Resistant Lining
- Two Interior Stretch Mesh Pockets
- Opens Flat When Side Gussets are Unsnapped
- Full Color Customizable Outer Shell