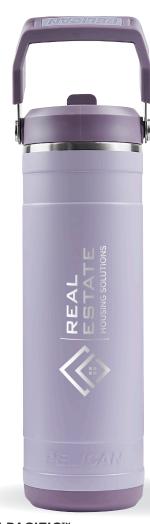

### PELICAN PACIFIC™

As low as: \$40.00 (c)

- VACUUM INSULATED & COPPER LINING
- TWO-TONE SPLASH-RESISTANT PUSH-ON LID W/ SLIDER CLOSURE
- REMOVABLE PROTECTIVE SILICONE BASE
- FITS MOST CAR CUP HOLDERS, CORRUGATED BOX INCLUDED
- KEEPS DRINKS HOT FOR 7 HOURS & COLD FOR 15 HOURS

- 90% RECYCLED 18/8 DOUBLE WALL STAINLESS STEEL
- VACUUM INSULATED & COPPER LINING
- LEAK-RESISTANT SCREW-TOP LID W/ STRAW SPOUT
- ERGONOMIC SWING HANDLE W/ TPR GRIP
- REMOVABLE PROTECTIVE SILICONE BASE
- FITS MOST CAR CUP HOLDERS, CORRUGATED BOX INCLUDED
- KEEPS DRINKS HOT FOR 10 HOURS & COLD FOR 24 HOURS
- FDA COMPLIANT, BPA FREE & DISHWASHER SAFE