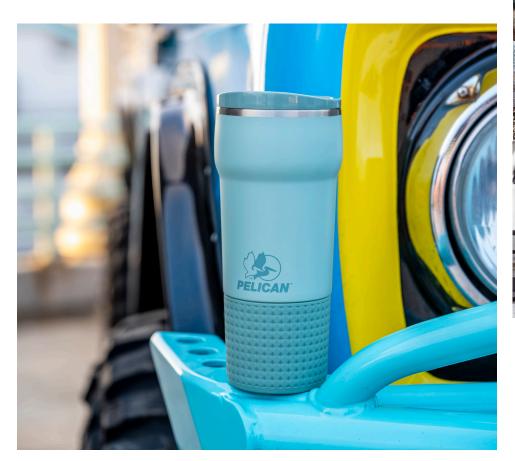

#### PL1010 PELICAN CASCADE™

22 OZ. DOUBLE WALL STAINLESS STEEL TUMBLER

- FDA COMPLIANT, BPA FREE & DISHWASHER SAFE

PL1506 PELICAN PACIFIC™ 26 OZ. DOUBLE WALL STAINLESS STEEL WATER BOTTLE As low as: \$43.00 (c)