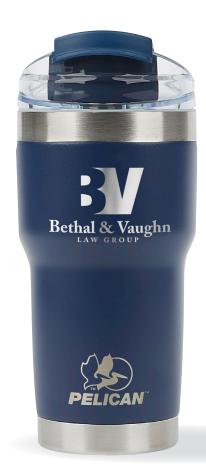

#### PL1010 PELICAN CASCADE™

22 OZ. DOUBLE WALL STAINLESS STEEL TUMBLER

- FDA COMPLIANT, BPA FREE & DISHWASHER SAFE

PL1506 PELICAN PACIFIC™ 26 OZ. DOUBLE WALL STAINLESS STEEL WATER BOTTLE As low as: \$43.00 (c)