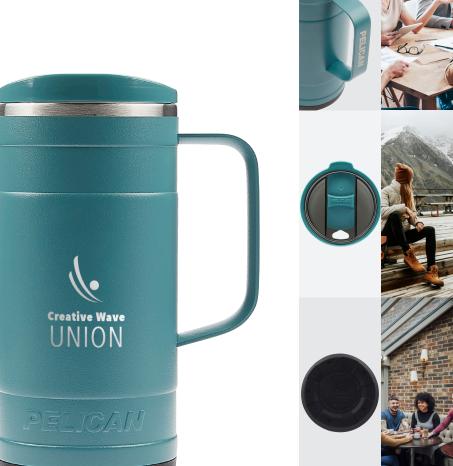

#### PL1007 PELICAN TRAVELER™

22 OZ. DOUBLE WALL STAINLESS STEEL TRAVEL TUMBLER As low as: \$38.00 (c)



- 18/8 DOUBLE WALL STAINLESS STEEL
- VACUUM INSULATED & COPPER LINING
- LEAK-RESISTANT SCREW-TOP LID
- DUAL DRINKING OPTIONS SIPPER HOLE & STRAW SPOUT
- FITS MOST CAR CUP HOLDERS, CORRUGATED BOX INCLUDED
- KEEPS DRINKS HOT FOR 7 HOURS & COLD FOR 24 HOURS
- FDA COMPLIANT, BPA FREE & DISHWASHER SAFE



40 OZ. DOUBLE WALL STAINLESS STEEL TRAVEL TUMBLER As low as: \$48.00 (c)





- VACUUM INSULATED & COPPER LINING
- SPLASH-RESISTANT SCREW-TOP LID W/ ROTATOR & DRINKING STRAW
- ERGONOMIC HANDLE W/ TPR GRIP
- FITS MOST CAR CUP HOLDERS, CORRUGATED BOX INCLUDED
- KEEPS DRINKS HOT FOR 10 HOURS & COLD FOR 16 HOURS
- FDA COMPLIANT, BPA FREE & DISHWASHER SAFE







# PELICAN RIDGE™



# PELICAN CASCADE™



### PELICAN PACIFIC™









As low as: \$40.00 (c)







- VACUUM INSULATED & COPPER LINING
- TWO-TONE SPLASH-RESISTANT PUSH-ON LID W/ SLIDER CLOSURE
- REMOVABLE PROTECTIVE SILICONE BASE
- FITS MOST CAR CUP HOLDERS, CORRUGATED BOX INCLUDED
- KEEPS DRINKS HOT FOR 7 HOURS & COLD FOR 15 HOURS

#### PL1010 PELICAN CASCADE™

22 OZ. DOUBLE WALL STAINLESS STEEL TUMBLER









- FDA COMPLIANT, BPA FREE & DISHWASHER SAFE

PL1506 PELICAN PACIFIC™ 26 OZ. DOUBLE WALL STAINLESS STEEL WATER BOTTLE As low as: \$43.00 (c)





- 90% RECYCLED 18/8 DOUBLE WALL STAINLESS STEEL
- VACUUM INSULATED & COPPER LINING
- LEAK-RESISTANT SCREW-TOP LID W/ STRAW SPOUT
- ERGONOMIC SWING HANDLE W/ TPR GRIP
- REMOVABLE PROTECTIVE SILICONE BASE
- FITS MOST CAR CUP HOLDERS, CORRUGATED BOX INCLUDE