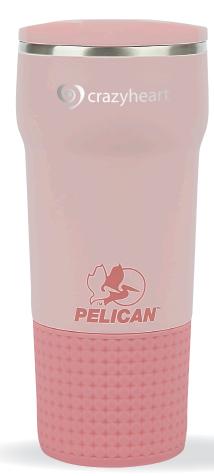

#### PL1007 PELICAN TRAVELER™

22 OZ. DOUBLE WALL STAINLESS STEEL TRAVEL TUMBLER As low as: \$38.00 (c)

- 18/8 DOUBLE WALL STAINLESS STEEL
- VACUUM INSULATED & COPPER LINING
- LEAK-RESISTANT SCREW-TOP LID
- DUAL DRINKING OPTIONS SIPPER HOLE & STRAW SPOUT
- FITS MOST CAR CUP HOLDERS, CORRUGATED BOX INCLUDED
- KEEPS DRINKS HOT FOR 7 HOURS & COLD FOR 24 HOURS
- FDA COMPLIANT, BPA FREE & DISHWASHER SAFE