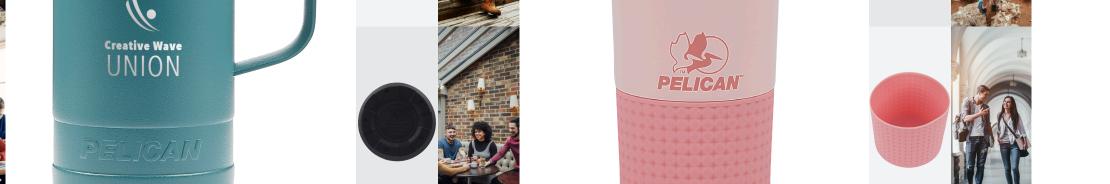

& COPPER LINING
- TWO-TONE SPLASH-RESISTANT PUSH-ON LID W/ SLIDER CLOSURE
- REMOVABLE PROTECTIVE SILICONE BASE
- FITS MOST CAR CUP HOLDERS, CORRUGATED BOX INCLUDED
- KEEPS DRINKS HOT FOR 7 HOURS & COLD FOR 15 HOURS

#### PL1010 PELICAN CASCADE™

22 OZ. DOUBLE WALL STAINLESS STEEL TUMBLER









- FDA COMPLIANT, BPA FREE & DISHWASHER SAFE

PL1506 PELICAN PACIFIC™ 26 OZ. DOUBLE WALL STAINLESS STEEL WATER BOTTLE As low as: \$43.00 (c)





- 90% RECYCLED 18/8 DOUBLE WALL STAINLESS STEEL
- VACUUM INSULATED & COPPER LINING
- LEAK-RESISTANT SCREW-TOP LID W/ STRAW SPOUT
- ERGONOMIC SWING HANDLE W/ TPR GRIP
- REMOVABLE PROTECTIVE SILICONE BASE
- FITS MOST CAR CUP HOLDERS, CORRUGATED BOX INCLUDED
- KEEPS DRINKS HOT FOR 10 HOURS & COLD FOR 24 HOURS
- FDA COMPLIANT, BPA FREE & DISHWASHER SAFE