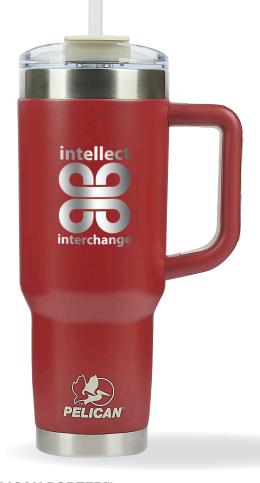

40 OZ. DOUBLE WALL STAINLESS STEEL TRAVEL TUMBLER As low as: \$48.00 (c)

- VACUUM INSULATED & COPPER LINING
- SPLASH-RESISTANT SCREW-TOP LID W/ ROTATOR & DRINKING STRAW
- ERGONOMIC HANDLE W/ TPR GRIP
- FITS MOST CAR CUP HOLDERS, CORRUGATED BOX INCLUDED
- KEEPS DRINKS HOT FOR 10 HOURS & COLD FOR 16 HOURS
- FDA COMPLIANT, BPA FREE & DISHWASHER SAFE