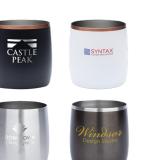

CF4002 SNOWFOX® 3L VACUUM INSULATED ICE BUCKET

DUCK DUCK JU

1

CF1060 SNOWFOX® 18 OZ. VACUUM INSULATED

floret

BEER TUMBLER

11 OZ. VACUUM INSULATED WHISKEY

ALLSORTS