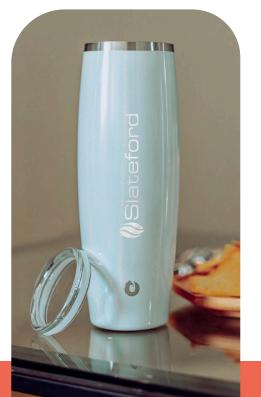

## ELEGANCE MEETS DURABILITY

Inspired by the Southern California lifestyle, Snowfox® insulated stainless steel barware is designed in classic silhouettes that look and feel like fine glassware so you can experience your drink the way it's meant to be.