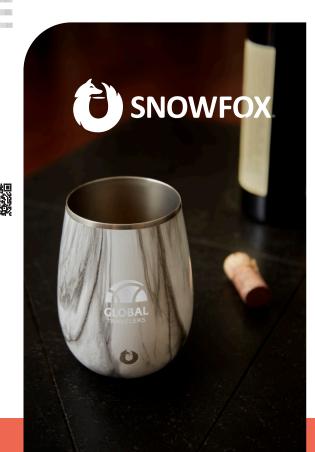

## ELEGANCE MEETS DURABILITY

Inspired by the Southern California lifestyle, Snowfox® insulated stainless steel barware is designed in classic silhouettes that look and feel like fine glassware so you can experience your drink the way it's meant to be.

CF1066 SNOWFOX<sup>®</sup> 24 OZ. SHIMMER FINISH VACUUM INSULATED BEER TUMBLER

CF1031 SNOWFOX® 14 OZ. SHIMMER FINISH VACUUM INSULATED HIGHBALL TUMBLER

SEE CF4001 FOR OTHER ICE BUCKET COLORS

CF1033 SNOWFOX® 13.5 OZ. VACUUM INSULATED MARBLE FINISH PINOT NOIR WINE GLASS

0

CF1032 SNOWFOX® 13.5 OZ. VACUUM INSULATED PINOT NOIR WINE GLASS

ALLSORTS

CF1010 SNOWFOX® 8 oz. vacuum insulated MARTINI CUP