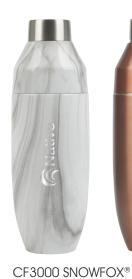

## ELEGANCE MEETS DURABILITY

Inspired by the Southern California lifestyle, Snowfox® insulated stainless steel barware is designed in classic silhouettes that look and feel like fine glassware so you can experience your drink the way it's meant to be.