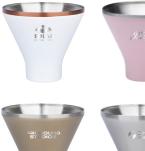

0

CF1032 SNOWFOX® 13.5 OZ. VACUUM INSULATED PINOT NOIR WINE GLASS

ALLSORTS

CF1010 SNOWFOX® 8 oz. vacuum insulated MARTINI CUP