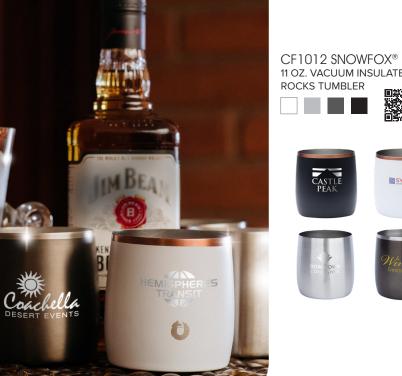

CF4002 SNOWFOX® 3L VACUUM INSULATED ICE BUCKET

DUCK DUCK JU

1

CF1060 SNOWFOX® 18 OZ. VACUUM INSULATED

floret

BEER TUMBLER

11 OZ. VACUUM INSULATED WHISKEY

ALLSORTS