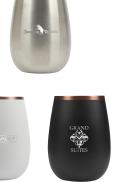

0

CF1032 SNOWFOX® 13.5 OZ. VACUUM INSULATED PINOT NOIR WINE GLASS

ALLSORTS

CF1010 SNOWFOX® 8 oz. vacuum insulated MARTINI CUP