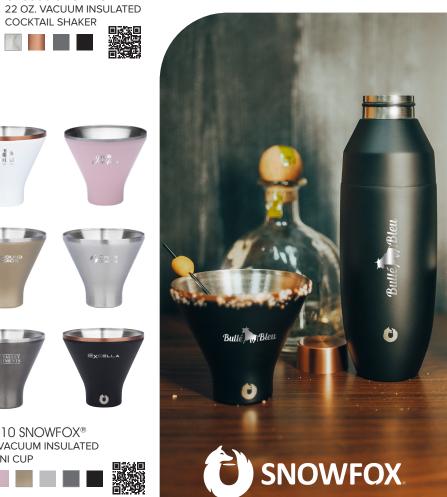

0

CF1032 SNOWFOX® 13.5 OZ. VACUUM INSULATED PINOT NOIR WINE GLASS

ALLSORTS

CF1010 SNOWFOX® 8 oz. vacuum insulated MARTINI CUP