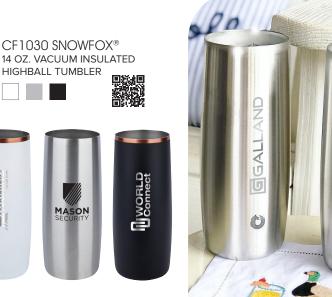

CF1066 SNOWFOX<sup>®</sup> 24 OZ. SHIMMER FINISH VACUUM INSULATED BEER TUMBLER

CF1031 SNOWFOX® 14 OZ. SHIMMER FINISH VACUUM INSULATED HIGHBALL TUMBLER

SEE CF4001 FOR OTHER ICE BUCKET COLORS

CF1033 SNOWFOX® 13.5 OZ. VACUUM INSULATED MARBLE FINISH PINOT NOIR WINE GLASS