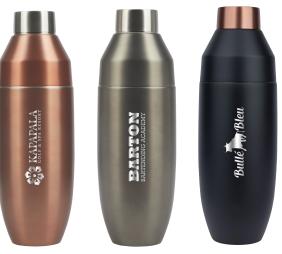

stainless steel barware is designed in classic silhouettes that look and feel like fine glassware so you can experience your drink the way it's meant to be.





CF1066 SNOWFOX<sup>®</sup> 24 OZ. SHIMMER FINISH VACUUM INSULATED BEER TUMBLER





CF1031 SNOWFOX® 14 OZ. SHIMMER FINISH VACUUM INSULATED HIGHBALL TUMBLER









SEE CF4001 FOR OTHER ICE BUCKET COLORS





CF1033 SNOWFOX® 13.5 OZ. VACUUM INSULATED MARBLE FINISH PINOT NOIR WINE GLASS













CF4002 SNOWFOX® 3L VACUUM INSULATED ICE BUCKET



DUCK DUCK JU



1





CF1060 SNOWFOX® 18 OZ. VACUUM INSULATED

floret

BEER TUMBLER









11 OZ. VACUUM INSULATED WHISKEY





ALLSORTS

0



CF1032 SNOWFOX® 13.5 OZ. VACUUM INSULATED PINOT NOIR WINE GLASS





ALLSORTS









CF1010 SNOWFOX® 8 oz. vacuum insulated MARTINI CUP