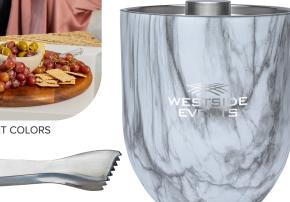

CF1066 SNOWFOX<sup>®</sup> 24 OZ. SHIMMER FINISH VACUUM INSULATED BEER TUMBLER

CF1031 SNOWFOX® 14 OZ. SHIMMER FINISH VACUUM INSULATED HIGHBALL TUMBLER

SEE CF4001 FOR OTHER ICE BUCKET COLORS

CF1033 SNOWFOX® 13.5 OZ. VACUUM INSULATED MARBLE FINISH PINOT NOIR WINE GLASS