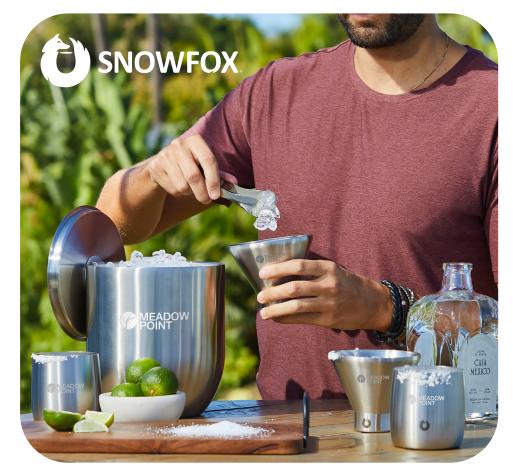

## ELEGANCE MEETS DURABILITY

Inspired by the Southern California lifestyle, Snowfox® insulated stainless steel barware is designed in classic silhouettes that look and feel like fine glassware so you can experience your drink the way it's meant to be.

CF4002 SNOWFOX® 3L VACUUM INSULATED ICE BUCKET

DUCK DUCK JU

1

CF1060 SNOWFOX® 18 OZ. VACUUM INSULATED

floret

BEER TUMBLER

11 OZ. VACUUM INSULATED WHISKEY

ALLSORTS