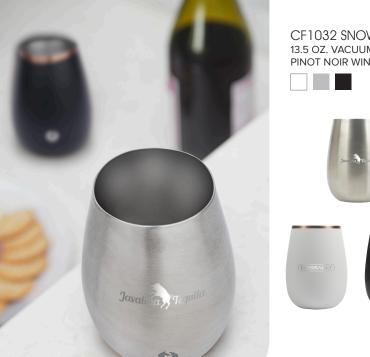

0

CF1032 SNOWFOX® 13.5 OZ. VACUUM INSULATED PINOT NOIR WINE GLASS

ALLSORTS

CF1010 SNOWFOX® 8 oz. vacuum insulated MARTINI CUP