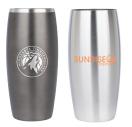

CF1031 SNOWFOX® 14 OZ. SHIMMER FINISH VACUUM **INSULATED HIGHBALL TUMBLER** 

CF4002 SNOWFOX® 3L VACUUM INSULATED ICE BUCKET

CF1066 SNOWFOX®
24 OZ. SHIMMER FINISH VACUUM
INSULATED BEER TUMBLER

CF1012 SNOWFOX®

11 OZ. VACUUM INSULATED WHISKEY
ROCKS TUMBLER

CF1032 SNOWFOX®
13.5 OZ. VACUUM INSULATED
PINOT NOIR WINE GLASS

CF3000 SNOWFOX®
22 OZ. VACUUM INSULATED
COCKTAIL SHAKER

CF1030 SNOWFOX®
14 OZ. VACUUM INSULATED
HIGHBALL TUMBLER