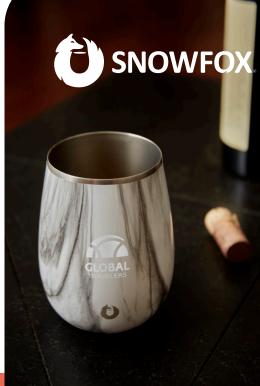

## **ELEGANCE MEETS DURABILITY**

Inspired by the Southern California lifestyle, Snowfox® insulated stainless steel barware is designed in classic silhouettes that look and feel like fine glassware so you can experience your drink the way it's meant to be.

11 OZ. VACUUM INSULATED WHISKEY
ROCKS TUMBLER

CF1032 SNOWFOX®
13.5 OZ. VACUUM INSULATED
PINOT NOIR WINE GLASS

CF3000 SNOWFOX®
22 OZ. VACUUM INSULATED
COCKTAIL SHAKER

CF1030 SNOWFOX®
14 OZ. VACUUM INSULATED
HIGHBALL TUMBLER