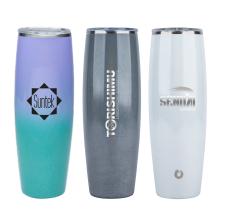

CF1031 SNOWFOX® 14 OZ. SHIMMER FINISH VACUUM **INSULATED HIGHBALL TUMBLER** 

CF4002 SNOWFOX® 3L VACUUM INSULATED ICE BUCKET

CF1066 SNOWFOX®
24 OZ. SHIMMER FINISH VACUUM
INSULATED BEER TUMBLER

CF1012 SNOWFOX®