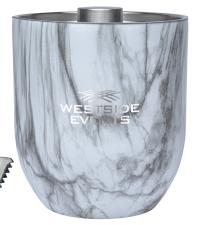

11 OZ. VACUUM INSULATED WHISKEY
ROCKS TUMBLER

CF1032 SNOWFOX®
13.5 OZ. VACUUM INSULATED
PINOT NOIR WINE GLASS

CF3000 SNOWFOX®
22 OZ. VACUUM INSULATED
COCKTAIL SHAKER

CF1030 SNOWFOX®
14 OZ. VACUUM INSULATED
HIGHBALL TUMBLER