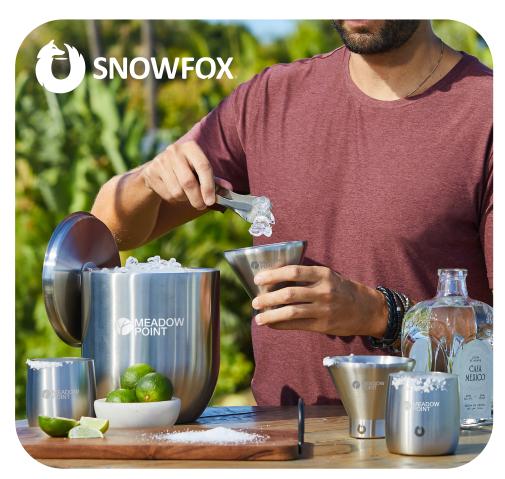

## **ELEGANCE MEETS DURABILITY**

Inspired by the Southern California lifestyle, Snowfox® insulated stainless steel barware is designed in classic silhouettes that look and feel like fine glassware so you can experience your drink the way it's meant to be.

CF1031 SNOWFOX® 14 OZ. SHIMMER FINISH VACUUM **INSULATED HIGHBALL TUMBLER** 

CF4002 SNOWFOX® 3L VACUUM INSULATED ICE BUCKET

CF1066 SNOWFOX®
24 OZ. SHIMMER FINISH VACUUM
INSULATED BEER TUMBLER

CF1012 SNOWFOX®

11 OZ. VACUUM INSULATED WHISKEY
ROCKS TUMBLER

CF1032 SNOWFOX®
13.5 OZ. VACUUM INSULATED
PINOT NOIR WINE GLASS

CF3000 SNOWFOX®
22 OZ. VACUUM INSULATED
COCKTAIL SHAKER

CF1030 SNOWFOX®
14 OZ. VACUUM INSULATED
HIGHBALL TUMBLER

## INSULATED STAINLESS STEEL BARWARE

CF1060 SNOWFOX®

18 OZ. VACUUM INSULATED
BEER TUMBLER