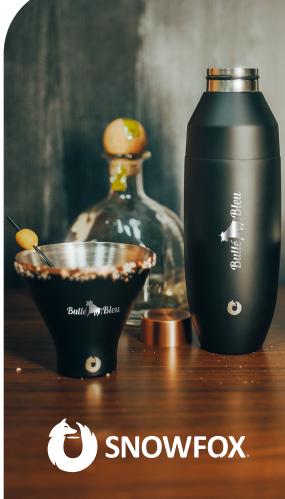

## **ELEGANCE MEETS DURABILITY**

Inspired by the Southern California lifestyle, Snowfox® insulated stainless steel barware is designed in classic silhouettes that look and feel like fine glassware so you can experience your drink the way it's meant to be.

## INSULATED STAINLESS STEEL BARWARE

CF1060 SNOWFOX®

18 OZ. VACUUM INSULATED
BEER TUMBLER