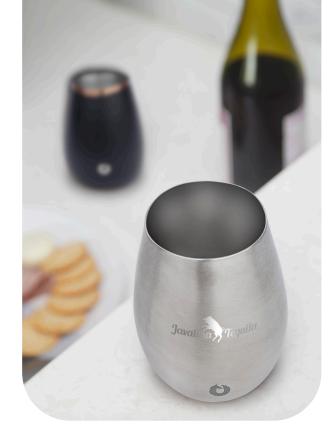

11 OZ. VACUUM INSULATED WHISKEY
ROCKS TUMBLER

CF1032 SNOWFOX®
13.5 OZ. VACUUM INSULATED
PINOT NOIR WINE GLASS

CF3000 SNOWFOX®
22 OZ. VACUUM INSULATED
COCKTAIL SHAKER

CF1030 SNOWFOX®
14 OZ. VACUUM INSULATED
HIGHBALL TUMBLER