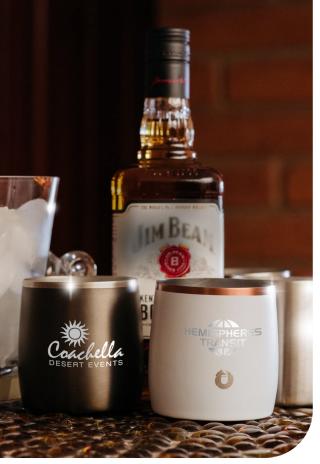

11 OZ. VACUUM INSULATED WHISKEY
ROCKS TUMBLER

CF1032 SNOWFOX®
13.5 OZ. VACUUM INSULATED
PINOT NOIR WINE GLASS

CF3000 SNOWFOX®
22 OZ. VACUUM INSULATED
COCKTAIL SHAKER

CF1030 SNOWFOX®
14 OZ. VACUUM INSULATED
HIGHBALL TUMBLER