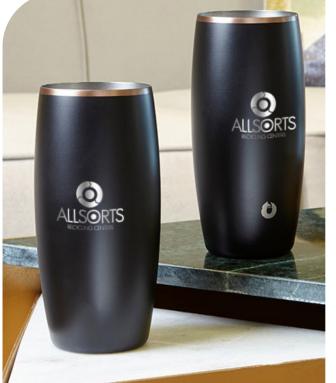

## INSULATED STAINLESS STEEL BARWARE

CF1060 SNOWFOX®

18 OZ. VACUUM INSULATED
BEER TUMBLER