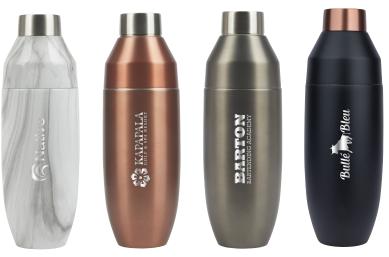

CF1031 SNOWFOX® 14 OZ. SHIMMER FINISH VACUUM **INSULATED HIGHBALL TUMBLER** 

CF4002 SNOWFOX® 3L VACUUM INSULATED ICE BUCKET

CF1066 SNOWFOX®
24 OZ. SHIMMER FINISH VACUUM
INSULATED BEER TUMBLER

CF1012 SNOWFOX®

11 OZ. VACUUM INSULATED WHISKEY
ROCKS TUMBLER

CF1032 SNOWFOX®
13.5 OZ. VACUUM INSULATED
PINOT NOIR WINE GLASS

CF3000 SNOWFOX®
22 OZ. VACUUM INSULATED
COCKTAIL SHAKER

CF1030 SNOWFOX®
14 OZ. VACUUM INSULATED
HIGHBALL TUMBLER

## INSULATED STAINLESS STEEL BARWARE

CF1060 SNOWFOX®

18 OZ. VACUUM INSULATED
BEER TUMBLER