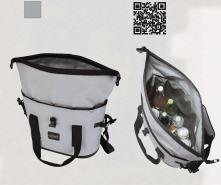

GR4514 ICOOL® PARADISE BACKPACK COOLER

iCOOL

UMEN

KB4302 WORK® PRO BACKPACK

GR4803 ICOOL® XTREME ADVENTURE HIGH-PERFORMANCE COOLER BAG

RUSTIC BISON

KW3506 ICOOL<sup>®</sup> SILVERTON 34 OZ. DOUBLE WALL, STAINLESS STEEL WATER BOTTLE