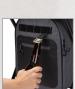

| ••        |  |
|-----------|--|
| <b>DO</b> |  |
|           |  |
| për       |  |
|           |  |
| •         |  |

përka

KW1517 PERKA® BRIXTON 17 OZ. DOUBLE WALL, STAINLESS STEEL WATER BOTTLE

REDLANDS