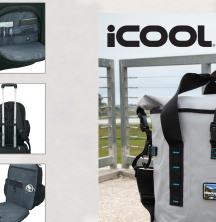

| ••        |  |
|-----------|--|
| <b>DO</b> |  |
|           |  |
| për       |  |
|           |  |
| •         |  |







përka

KW1517 PERKA® BRIXTON 17 OZ. DOUBLE WALL, STAINLESS STEEL WATER BOTTLE





REDLANDS











**W**@RK

KB4300 WORK® DAY

BACKPACK





A portion of all proceeds from the Perka®, Work, and iCOOL® collections is donated to Shelter to Soldier™, a non-profit organization that rescues dogs to train as service animals for veterans in need.







GR4514 ICOOL® PARADISE BACKPACK COOLER







iCOOL





UMEN

KB4302 WORK® PRO BACKPACK



GR4803 ICOOL® XTREME ADVENTURE HIGH-PERFORMANCE COOLER BAG





RUSTIC BISON

KW3506 ICOOL<sup>®</sup> SILVERTON 34 OZ. DOUBLE WALL, STAINLESS STEEL WATER BOTTLE













GR4440 ICOOL® PINECREST 12-CAN COOLER