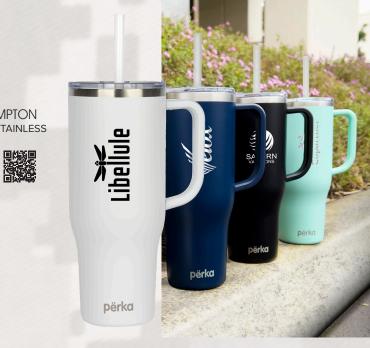

| ••        |  |
|-----------|--|
| <b>DO</b> |  |
|           |  |
| për       |  |
|           |  |
| •         |  |







përka

KW1517 PERKA® BRIXTON 17 OZ. DOUBLE WALL, STAINLESS STEEL WATER BOTTLE





REDLANDS











**W**@RK

KB4300 WORK® DAY

BACKPACK





A portion of all proceeds from the Perka®, Work, and iCOOL® collections is donated to Shelter to Soldier™, a non-profit organization that rescues dogs to train as service animals for veterans in need.







GR4514 ICOOL® PARADISE BACKPACK COOLER







iCOOL





UMEN

KB4302 WORK® PRO BACKPACK



GR4803 ICOOL® XTREME ADVENTURE HIGH-PERFORMANCE COOLER BAG





RUSTIC BISON

KW3506 ICOOL<sup>®</sup> SILVERTON 34 OZ. DOUBLE WALL, STAINLESS STEEL WATER BOTTLE













GR4440 ICOOL® PINECREST 12-CAN COOLER