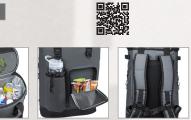

GR4514 ICOOL® PARADISE BACKPACK COOLER

iCOOL

UMEN

KB4302 WORK® PRO BACKPACK

GR4803 ICOOL® XTREME ADVENTURE HIGH-PERFORMANCE COOLER BAG

RUSTIC BISON

KW3506 ICOOL<sup>®</sup> SILVERTON 34 OZ. DOUBLE WALL, STAINLESS STEEL WATER BOTTLE