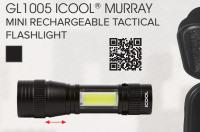

| ••        |  |
|-----------|--|
| <b>DO</b> |  |
|           |  |
| për       |  |
|           |  |
| •         |  |







përka

KW1517 PERKA® BRIXTON 17 OZ. DOUBLE WALL, STAINLESS STEEL WATER BOTTLE





REDLANDS











**W**@RK

KB4300 WORK® DAY

BACKPACK





A portion of all proceeds from the Perka®, Work, and iCOOL® collections is donated to Shelter to Soldier™, a non-profit organization that rescues dogs to train as service animals for veterans in need.







GR4514 ICOOL® PARADISE BACKPACK COOLER







iCOOL





UMEN

KB4302 WORK® PRO BACKPACK



GR4803 ICOOL® XTREME ADVENTURE HIGH-PERFORMANCE COOLER BAG





RUSTIC BISON

KW3506 ICOOL<sup>®</sup> SILVERTON 34 OZ. DOUBLE WALL, STAINLESS STEEL WATER BOTTLE













GR4440 ICOOL® PINECREST 12-CAN COOLER