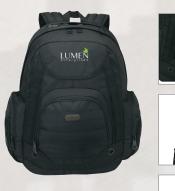

GR4514 ICOOL® PARADISE BACKPACK COOLER

iCOOL

UMEN

KB4302 WORK® PRO BACKPACK

GR4803 ICOOL® XTREME ADVENTURE HIGH-PERFORMANCE COOLER BAG

RUSTIC BISON

KW3506 ICOOL<sup>®</sup> SILVERTON 34 OZ. DOUBLE WALL, STAINLESS STEEL WATER BOTTLE