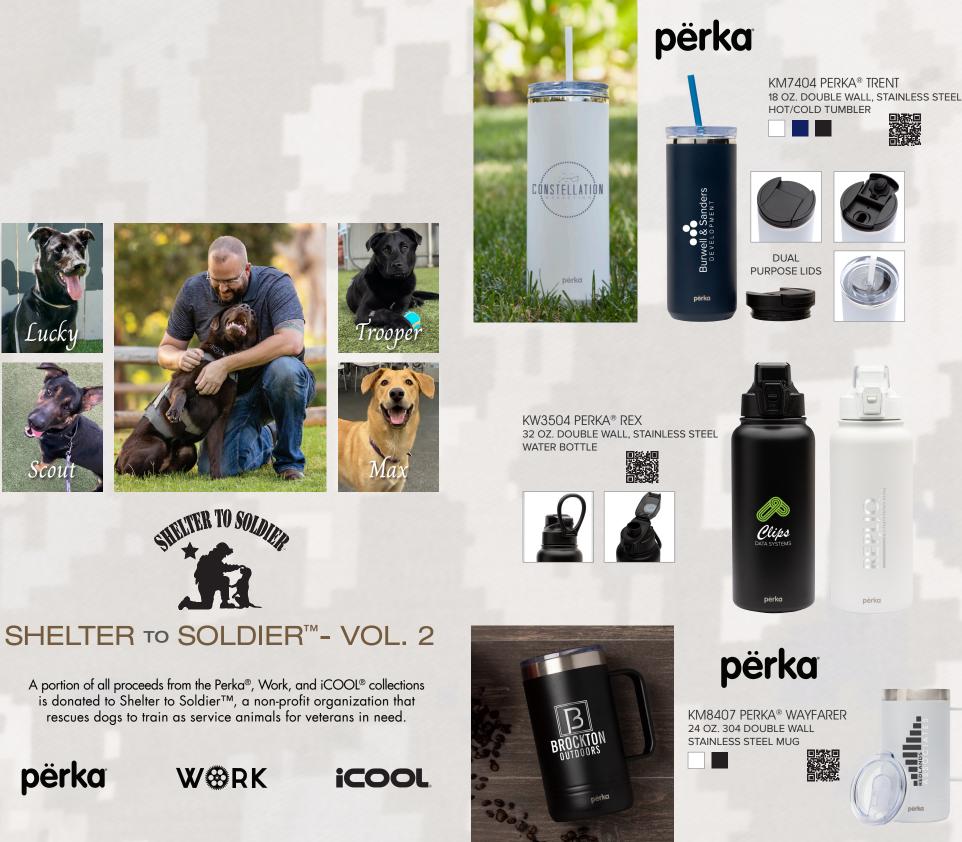

| ••        |  |
|-----------|--|
| <b>DO</b> |  |
|           |  |
| për       |  |
|           |  |
| •         |  |







përka

KW1517 PERKA® BRIXTON 17 OZ. DOUBLE WALL, STAINLESS STEEL WATER BOTTLE





REDLANDS











**W**@RK

KB4300 WORK® DAY

BACKPACK





A portion of all proceeds from the Perka®, Work, and iCOOL® collections is donated to Shelter to Soldier™, a non-profit organization that rescues dogs to train as service animals for veterans in need.







GR4514 ICOOL® PARADISE BACKPACK COOLER







iCOOL





UMEN

KB4302 WORK® PRO BACKPACK



GR4803 ICOOL® XTREME ADVENTURE HIGH-PERFORMANCE COOLER BAG





RUSTIC BISON

KW3506 ICOOL<sup>®</sup> SILVERTON 34 OZ. DOUBLE WALL, STAINLESS STEEL WATER BOTTLE













GR4440 ICOOL® PINECREST 12-CAN COOLER