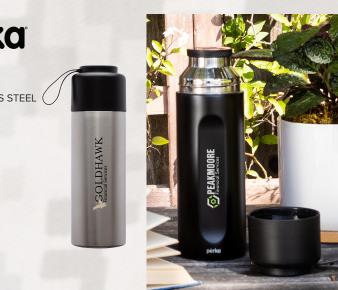

| ••        |  |
|-----------|--|
| <b>DO</b> |  |
|           |  |
| për       |  |
|           |  |
| •         |  |

përka

KW1517 PERKA® BRIXTON 17 OZ. DOUBLE WALL, STAINLESS STEEL WATER BOTTLE

REDLANDS