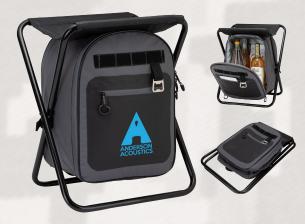

GR4514 ICOOL® PARADISE BACKPACK COOLER

iCOOL

UMEN

KB4302 WORK® PRO BACKPACK

GR4803 ICOOL® XTREME ADVENTURE HIGH-PERFORMANCE COOLER BAG

RUSTIC BISON

KW3506 ICOOL<sup>®</sup> SILVERTON 34 OZ. DOUBLE WALL, STAINLESS STEEL WATER BOTTLE