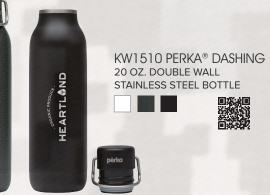

| ••        |  |
|-----------|--|
| <b>DO</b> |  |
|           |  |
| për       |  |
|           |  |
| •         |  |







përka

KW1517 PERKA® BRIXTON 17 OZ. DOUBLE WALL, STAINLESS STEEL WATER BOTTLE





REDLANDS











**W**@RK

KB4300 WORK® DAY

BACKPACK





A portion of all proceeds from the Perka®, Work, and iCOOL® collections is donated to Shelter to Soldier™, a non-profit organization that rescues dogs to train as service animals for veterans in need.







GR4514 ICOOL® PARADISE BACKPACK COOLER







iCOOL





UMEN

KB4302 WORK® PRO BACKPACK



GR4803 ICOOL® XTREME ADVENTURE HIGH-PERFORMANCE COOLER BAG





RUSTIC BISON

KW3506 ICOOL<sup>®</sup> SILVERTON 34 OZ. DOUBLE WALL, STAINLESS STEEL WATER BOTTLE













GR4440 ICOOL® PINECREST 12-CAN COOLER