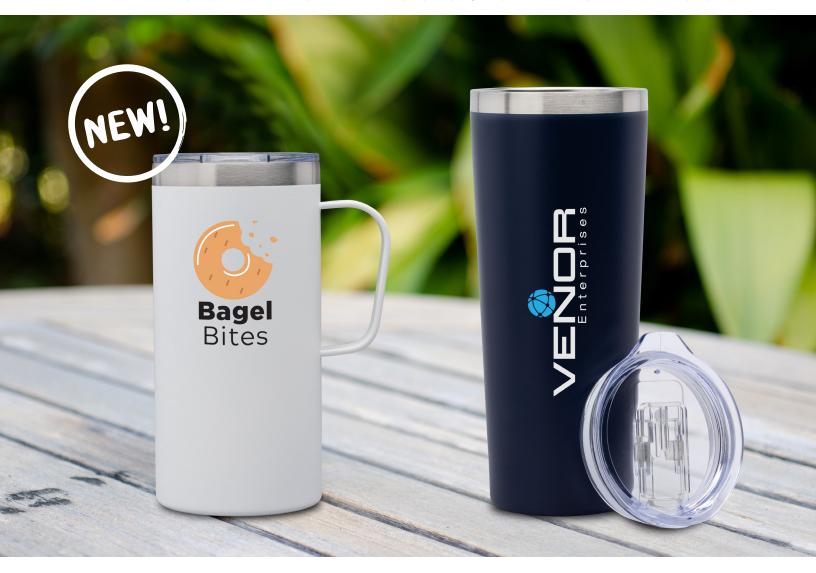

## STAINLESS STEEL DRINKWARE

KEEP DRINKS HOT FOR 12 HOURS & COLD FOR 24 HOURS

KM8410

## SUTCLIFF 20 OZ. DOUBLE WALL, STAINLESS STEEL **CAMPING MUG**

as low as \$15.99(c)

- -20 oz. Capacity Mug
- -Double Wall Stainless Steel, Vacuum Insulated
- -18/8 Inner Wall
- -Push-In Lid with Slider
- -Fits Most Car Cup Holders
- -Powder-Coated Finish
- -FDA Compliant & BPA Free

KM8409

## **LONTANO 28 OZ. DOUBLE** WALL, STAINLESS STEEL TRAVEL TUMBLER

as low as \$15.99(c)

-28 oz. Capacity Tumbler -Double Wall Stainless Steel, Vacuum Insulated

-18/8 Inner Wall

-Push-In Lid with Slider

-Fits Most Car Cup Holders

-Powder-Coated Finish

-FDA Compliant & BPA Free